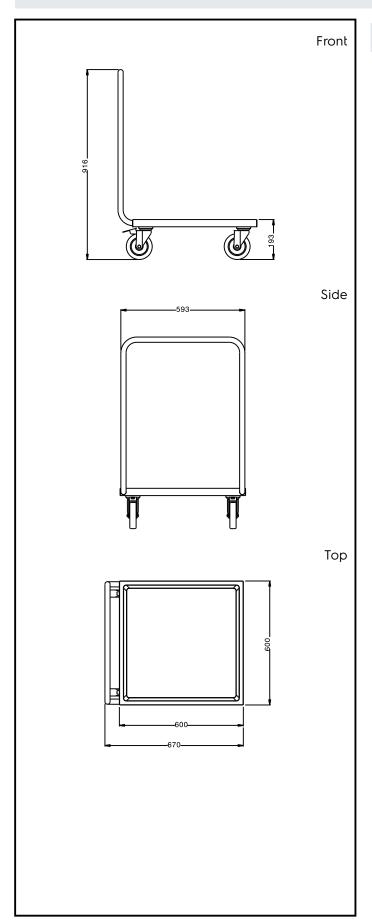

## **Key Information:**

External dimensions, Width:

361230 (STR601)670 mmExternal dimensions, Depth:600 mmExternal dimensions, Height:900 mmWheel material:Zinc platedWheel diameter:Ø 125Net weight:13 kg